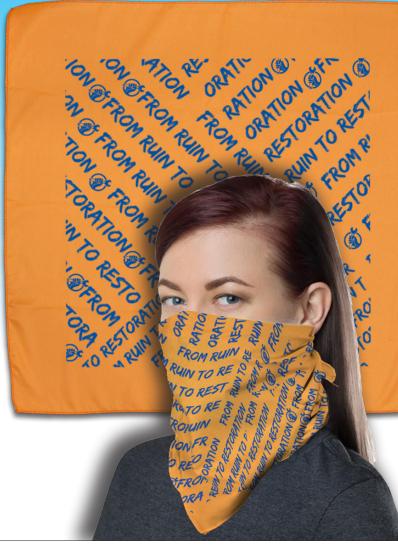

## **#7135 THE BANDANA**

## Mask, Protective Face Covering, Head and Neck Wear

Easy to use, all-purpose face-covering accessory that goes anywhere to promote your message with an extra-large imprint area. It can be used as a face cover, head cover, neck scarf, headband, golf towel. Perfect for outdoor, social distancing promotions for runners, walkers, hikers & cyclists.