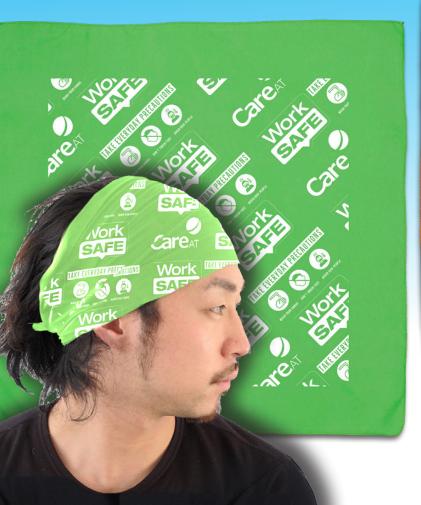

## **#7135 THE BANDANA**

## Mask, Protective Face Covering, Head and Neck Wear

Easy to use, all-purpose face-covering accessory that goes anywhere to promote your message with an extra-large imprint area. It can be used as a face cover, head cover, neck scarf, headband, golf towel. Perfect for outdoor, social distancing promotions for runners, walkers, hikers & cyclists.